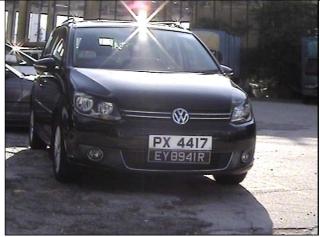

Strong Back Light, Shutter 1/2000, AGC Low, Environment: 50,000 Lux

Evening without Head Light, Shutter 1/2000, AGC Low, Environment: 50 Lux

Evening with Head Light, Shutter 1/2000, AGC Low, Environment: 50 Lux