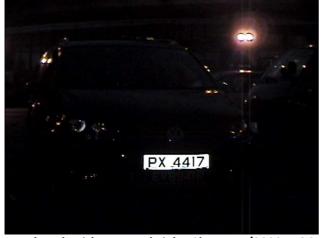

Total Dark without Head Light, Shutter 1/2000, AGC Low, Environment: 5 Lux

Total Dark with Head Light, Shutter 1/2000, AGC Low, Environment: 5 Lux