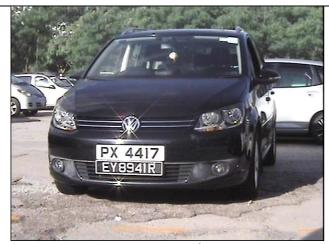

License Plate "PX4417" has reflective background. License Plate "EY8941R" has non-reflective foreground & background. Only the internal IR light of the camera is turned on.

Direct Sun Light, Shutter 1/2000, AGC Low, Environment: 50,000 Lux