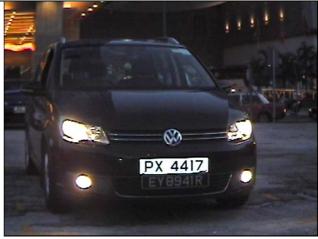

Strong Back Light, Shutter 1/2000, AGC Low, Environment: 50,000 Lux

Evening without Head Light, Shutter 1/2000, AGC Low, Environment: 50 Lux

Evening with Head Light, Shutter 1/2000, AGC Low, Environment: 50 Lux