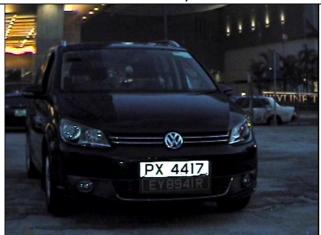

License Plate "PX4417" has reflective background. License Plate "EY8941R" has non-reflective foreground & background. Only the internal IR light of the camera is turned on.

Direct Sun Light, Shutter 1/2000, AGC Low, Environment: 50,000 Lux