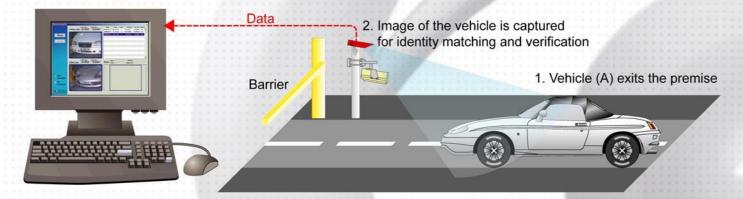

### ■ Vehicle Security Solution without National Boundaries

VECON-MATCH is an innovative computer-aid image comparison system for various businesses that require high degree of security management of vehicles. The system automatically captures, compares, matches with reference, both images of the same vehicle entering and exiting at the premise for legitimate vehicle identity. The system will automatically alert the operator at the exit when a mismatch of vehicle identity is found. Such feature helps to prevent illegal vehicle swap and provides high degree of security measure and operational efficiency for the company.

Vehicle Image Capture at Entrance

Vehicle Image Capture at Exit

Display of Vehicle Mismatch

### Illustration of VECON-MATCH System Operation

Vehicle Exiting the Premise

Result

Vehicle Mismatch

Audible alarm of VECON-MATCH activates, the operator of the premise is alert.