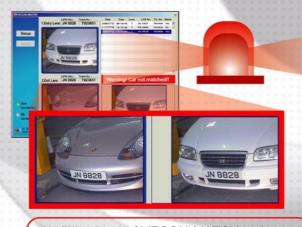

### Illustration of VECON-MATCH System Operation

Vehicle Exiting the Premise

Result

Vehicle Mismatch

Audible alarm of VECON-MATCH activates, the operator of the premise is alert.