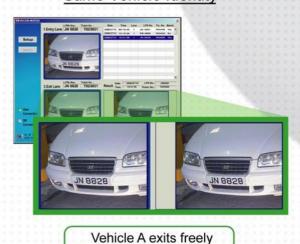

Vehicle Image Capture at Entrance

Vehicle Image Capture at Exit

Display of Vehicle Mismatch

### ■ Vehicle Security Solution without National Boundaries

VECON-MATCH is an innovative computer-aid image comparison system for various businesses that require high degree of security management of vehicles. The system automatically captures, compares, matches with reference, both images of the same vehicle entering and exiting at the premise for legitimate vehicle identity. The system will automatically alert the operator at the exit when a mismatch of vehicle identity is found. Such feature helps to prevent illegal vehicle swap and provides high degree of security measure and operational efficiency for the company.