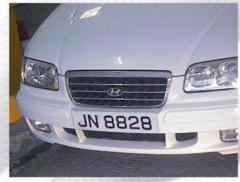

Vehicle Image Capture at Entrance

Vehicle Image Capture at Exit

Display of Vehicle Mismatch