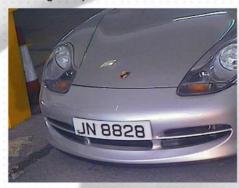

Vehicle Image Capture at Entrance

Vehicle Image Capture at Exit

Display of Vehicle Mismatch