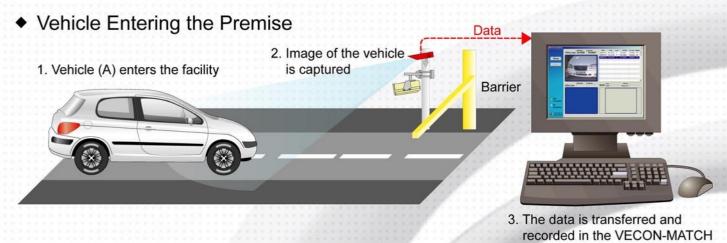

### ■ Vehicle Security Solution without National Boundaries

VECON-MATCH is an innovative computer-aid image comparison system for various businesses that require high degree of security management of vehicles. The system automatically captures, compares, matches with reference, both images of the same vehicle entering and exiting at the premise for legitimate vehicle identity. The system will automatically alert the operator at the exit when a mismatch of vehicle identity is found. Such feature helps to prevent illegal vehicle swap and provides high degree of security measure and operational efficiency for the company.

Vehicle Image Capture at Entrance

Vehicle Image Capture at Exit

Display of Vehicle Mismatch