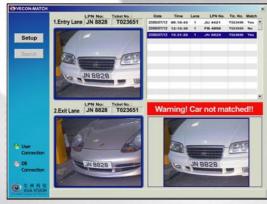

### Illustration of VECON-MATCH System Operation

Vehicle Exiting the Premise

Result

Vehicle Mismatch

Audible alarm of VECON-MATCH activates, the operator of the premise is alert.